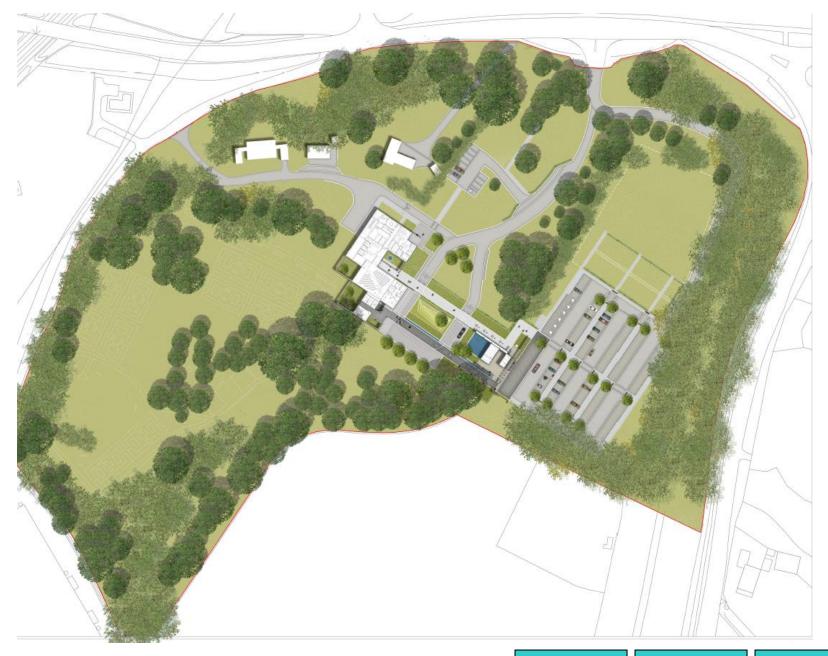

# Guildford Crematorium, New Pond Road, Peasmarsh

**Previous** 

**Next** 

Site location plan Previous Next Home

Block plan Previous Next Home

4 - South Elevation - from existing memorial gardens

Previous Next Home