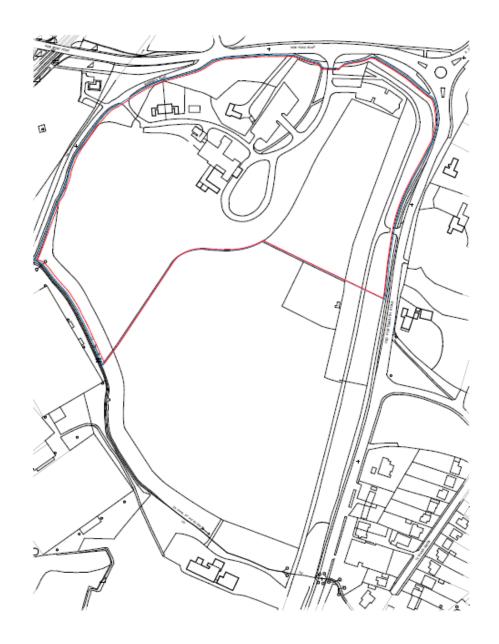

# Guildford Crematorium, New Pond Road, Peasmarsh

**Previous** 

**Next** 

Site location plan Previous Next Home

Block plan Previous Next Home

4 - South Elevation - from existing memorial gardens

Previous Next Home