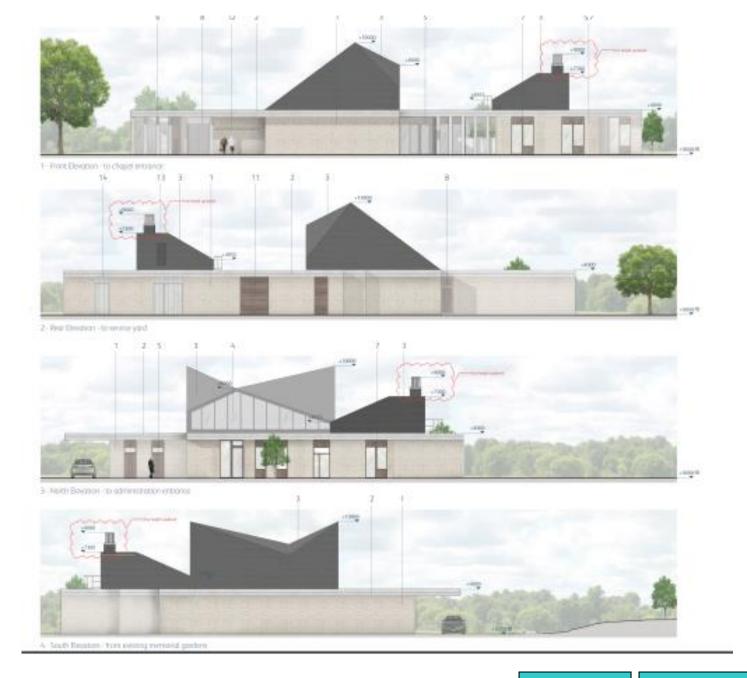

# Guildford Crematorium, New Pond Road, Peasmarsh

**Previous** 

**Next** 

Site location plan Previous Next Home

Block plan Previous Next Home

4 - South Elevation - from existing memorial gardens

Previous Next Home

1 - Front Elevation - to chapel entrance

## 19/N/00032

1 - Front Elevation - to chapel entrance

20/P/01026 Previous Next Home

Next

Next

Next

Next

Block plan Previous Next Home