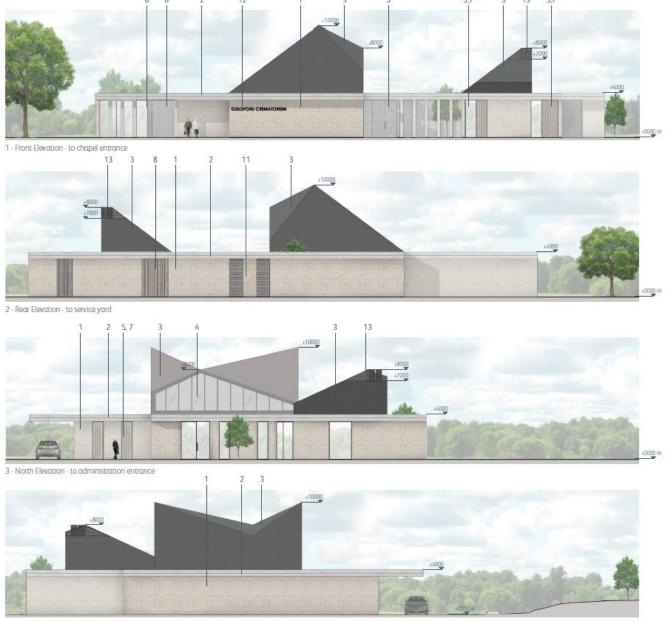

# Guildford Crematorium, New Pond Road, Peasmarsh

**Previous** 

**Next** 

Site location plan Previous Next Home

Block plan Previous Next Home

4 - South Elevation - from existing memorial gardens

Previous Next Home

1 - Front Elevation - to chapel entrance