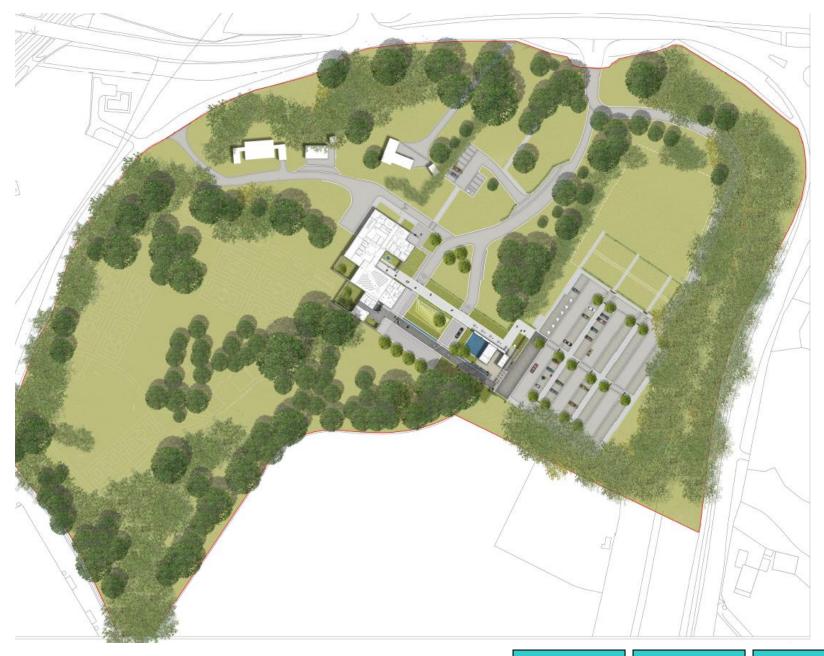

# Guildford Crematorium, New Pond Road, Peasmarsh

**Previous** 

**Next** 

Site location plan Previous Next Home

Block plan Previous Next Home

4 - South Elevation - from existing memorial gardens

Previous Next Home